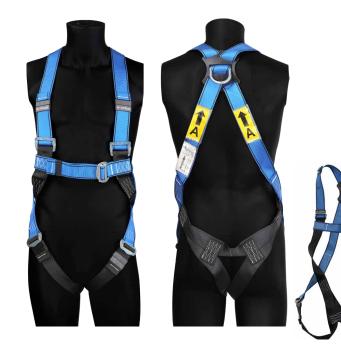

## WORKSafe® WSFAB110-01 FULL BODY HARNESS WITH DORSAL ANCHORAGE POINT

- Harness with dorsal anchorage point
- Separate adjustment for leg and shoulder straps
- Body height adjustment
- Tested to EN361 and SS528: Part 1 standards

| Brand   | WORKSafe                                      | Model     | WSFAB110-01 |
|---------|-----------------------------------------------|-----------|-------------|
| Туре    | Full Body Harness with Dorsal Anchorage Point |           |             |
| Weight  | 0.87kg                                        | Standards | EN361       |
| Webbing | Polyester                                     |           |             |
| Buckles | Galvanized Steel                              |           |             |
| Thread  | Polyester                                     |           |             |